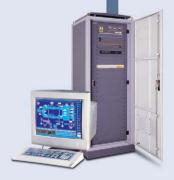

#### HiMAX-2000DSC

- Резервный серве
- Дублированная се
- Резервный контрольный процессо
- Резервный ввод/вывод и источник питания