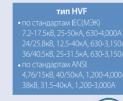

# Выключатели среднего и низкого напряжения

- Вакуумные выключатели
- Вакуумные Контакторы
- Воздушные выключатели
- Выключатели в литом корпусе
- Электромагнитные контакторы
- Реле перегрузки цифрового и термального типа
- Миниатюрные выключатели

### Автоматические выключатели среднего и низкого напряжения • Большой спектр выключателей различных мощностей и конструкций, изготовленных в

Дизель генератор