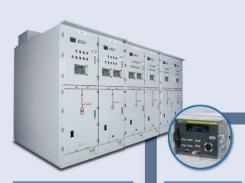

## Комплектное Распределительное Устройство Элегазовое

## Комплектное Распределительное Устройство Элегазовое

- Требуют меньших площадей, чем обычные открытые распределительные устройства ОРУ.
- Имеют максимальную безопасность для обслуживающего персонала за счет защитного заземления рабочих частей КРУЭ.
- Конструктивно выполнены в виде стандартных модулей, легких в монтаже и простых в обслужвании.

Распределительное устройство

КРУЭ типа C-GIS

Элегазовый трансформатор

**КРУЭ** 72,5 – 170кВ

КРУЭ среднего напряжения

Силовой масляный понижающий трансформатор