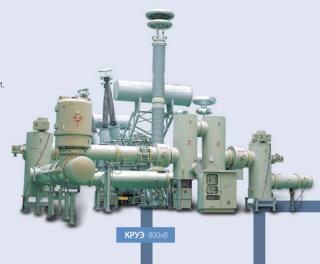

## Комплектное Распределительное Устройство Элегазовое

## Комплектное Распределительное Устройство Элегазовое

- Требуют меньших площадей, чем обычные открытые распределительные устройства ОРУ.
- Имеют максимальную безопасность для обслуживающего персонала за счет защитного заземления рабочих частей КРУЭ.
- Конструктивно выполнены в виде стандартных модулей, легких в монтаже и простых в обслужвании.

Распределительное устройство

КРУЭ типа C-GIS

Элегазовый трансформатор

**КРУЭ** 72,5 – 170кВ

КРУЭ среднего напряжения

Силовой масляный понижающий трансформатор