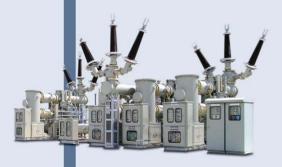

## Главная подстанция

## Комплектное Распределительное Устройство Элегазовое

- Требуют меньших площадей, чем обычные открытые распределительные устройства ОРУ.
- Имеют максимальную безопасность для обслуживающего персонала за счет защитного заземления рабочих частей КРУЭ.
- Конструктивно выполнены в виде стандартных модулей, легких в монтаже и простых в обслужвании.

Распределительное устройство

КРУЭ типа C-GIS

Элегазовый трансформатор

**КРУЭ** 72,5 – 170кВ

КРУЭ среднего напряжения

Силовой масляный понижающий трансформатор