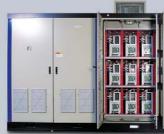

## Силовая Электроника Hyundai

- Точность регулирования с использованием векторного управления и прямого регулирования крутящего момента
- Быстрое реагирование со встроенным цифровым сигнальным процессором и высокоскоростным микрокомпьютером.
- Полностью закрытый для обеспечения устойчивости к воздействию окружающей среды, компактного дизайна.

## **H**RUN Инвертор

N700

Инвертор (N5000)