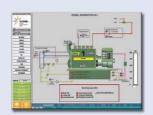

## Автоматизированные системы управления и мониторинга

- DCS Система
- SCADA Система

## Автоматизированные системы управления и мониторинга

- Возможность интеграции в составе разных систем АСУ ТП.
- Легкость установки, настройки, работы и обслуживания.
- Максимальное удовство пользователя обеспечивается применением сервера Window 2000(Windows –NT)
- Комплектование полным спектром функций: web-мониторингом, сенсорными экранами, мультимедийными устройствами, управление базами данных в режиме реального времени, вспомогательными данными и т.д.

#### HiMAX-2000DSC

- Резервный серве
- Дублированная се
- Резервный контрольный процессо
- Резервный ввод/вывод и источник питания